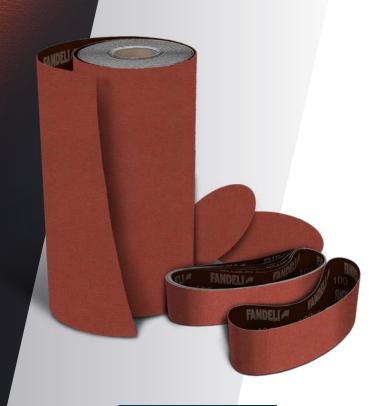

## **Y088** Line

**GRADE AVAILABILITY** 

P036 P040 P050 P060 P080 P100 P120 P150 P180 P220

EXTRA COARSE / COARSE / MEDIUM / FINE HEAVY GRINDING / INTERMEDIATE GRINDING **Backing** Adhesive polyester/cotton resin/resin. **Mineral** Premium Aluminum Oxide.

**Grades** FEPA: P036 to P220.

Coating Closed.

Ideal

WOOD METAL

NONFERROUS

**Shapes** 

ROLLS

DISCS

PORTABLE **BELTS** 

SPECIALTIES