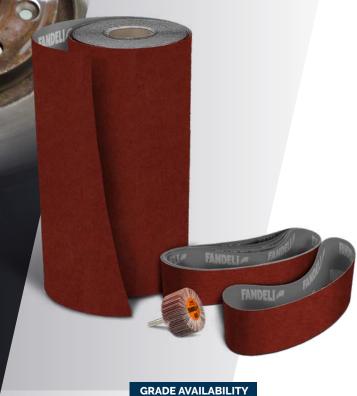

| Backing | "X" weight high-traction cotton fabric. |
|---------|-----------------------------------------|
| Mineral | Premium Aluminum Oxide.                 |
| Grades  | FEPA: P060, P080, P120.                 |
| Coating | Closed.                                 |
| Ideal   |                                         |
|         | METAL NONFERROUS<br>METAL               |
| Shapes  | _                                       |