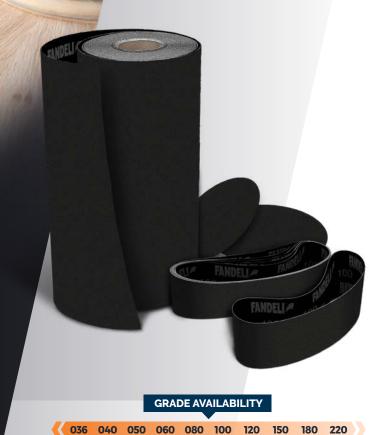

Ideal for heavy operations in factories and workshops.

| Backing | Fabric backing "X" weight cotton adhesive resin/resin . |
|---------|---------------------------------------------------------|
| Mineral | Premium Aluminum Oxide.                                 |
| Grades  | ANSI: 036 to 220.                                       |
| Coating | Open.                                                   |
| Ideal   | METAL NONFERROUS<br>METAL                               |
| Shapes  |                                                         |