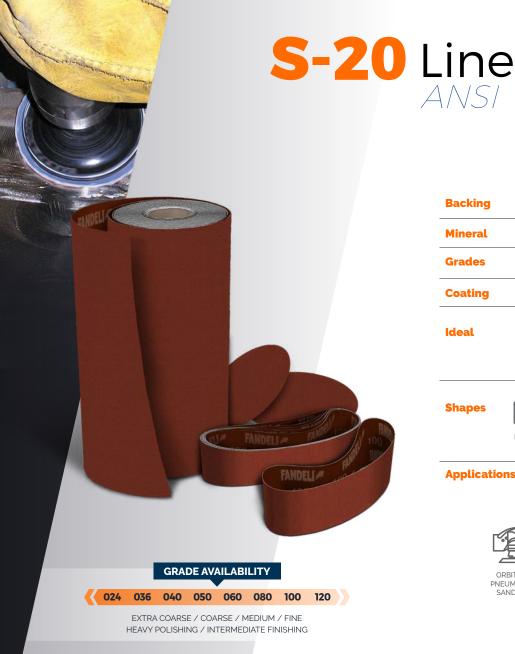

**Shapes** 

CONTACT

**SPECIALITIES** 

**Applications** 

PEDESTAL OR VERTICAL SANDER

PORTABLE SANDER

## **Applications**

- For industrial intermediate polishing and finishing operations in the metalworking industry, such as when working on metal canvases, laminates, pre-polishing and flat, glossy surfaces.
- For metal surface finishes.
- For treating metal roofs, panels and plates.
- For the manufacture and preparation of die-cut plates, including the manufacture of laminates for machine components or industrial roofing canvases.
- Good performance on nonferrous metals.