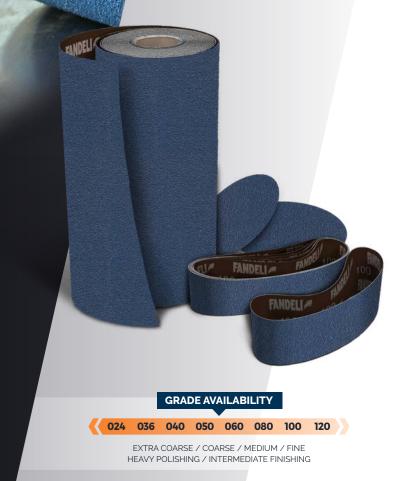

## S-18 Line

A perfect combination of high performance, quality and durability that meets the demands of the metalworking industry.

| Backing    | Polyester-satin fabric.                                                                                                                                                                                                                                                                                      |
|------------|--------------------------------------------------------------------------------------------------------------------------------------------------------------------------------------------------------------------------------------------------------------------------------------------------------------|
| Mineral    | Zirconia Alumina.                                                                                                                                                                                                                                                                                            |
| Grades     | ANSI: 024 to 120 except 030.                                                                                                                                                                                                                                                                                 |
| Coating    | Closed.                                                                                                                                                                                                                                                                                                      |
| Ideal      | METAL NONFERROUS<br>METAL                                                                                                                                                                                                                                                                                    |
| Shapes     | ROLLS CONTACT PORTABLE SPECIALITIES                                                                                                                                                                                                                                                                          |
| Applicatio | HOOK<br>HOOK<br>PSA ADHESIVE<br>PSA ADHESIVE |