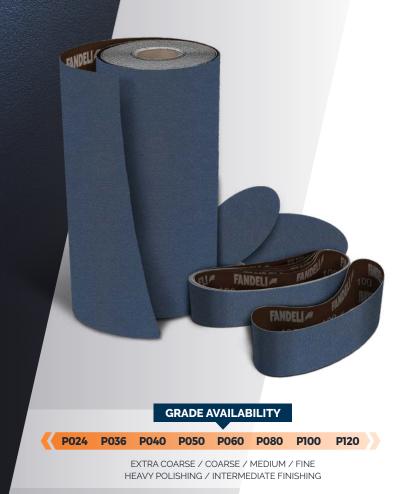

## R-13 Line

Polyester-cotton fabric.

| Backing    | Heavy polyester-cotton fabric.                                                                                                                                 |
|------------|----------------------------------------------------------------------------------------------------------------------------------------------------------------|
| Mineral    | Zirconia Alumina.                                                                                                                                              |
| Grades     | FEPA: P024, P036 to P120.                                                                                                                                      |
| Coating    | Closed.                                                                                                                                                        |
| Ideal      | WOOD METAL NONFERROUS<br>METAL                                                                                                                                 |
| Shapes     | ROLLS CONTACT DISCS PORTABLE BELTS SPECIALITIES                                                                                                                |
| Applicatio | HOOK PSA ADHESIVE                                                                                                                                              |
| PNE        | RBITAL<br>EUMATIC<br>ANDER<br>RBITAL<br>PREUMATIC<br>SANDER<br>RBITAL<br>PREUMATIC<br>SANDER<br>RBITAL<br>PREUMATIC<br>SANDER<br>RBITAL<br>PREUMATIC<br>SANDER |

## Applications

- For burr removal and heavy polishing operations in the metalworking industry.
- For work on stainless, high-carbon and tempered steels and on soft metals, as well as for heavy polishing operations of wood.

## **Characteristics**

- Its efficient grinding and sanding action make it excellent for maintenance and repair work in workshops and factories.
- > Custom bands available upon request.