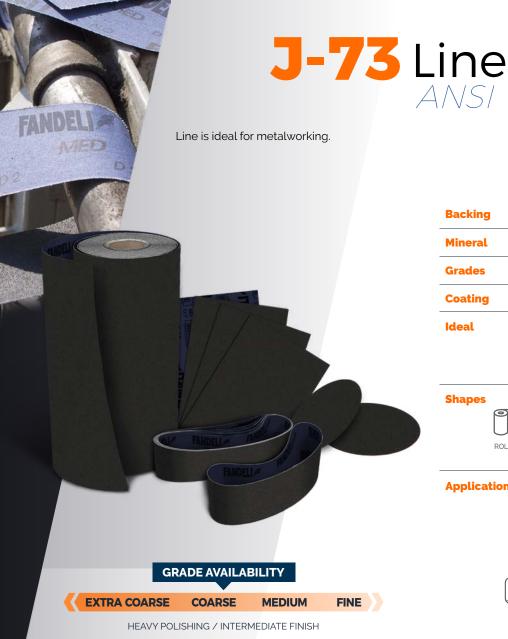

**Backing** Lightweight "J" weight cotton fabric. **Mineral Grades** ANSI: Extra Coarse, Coarse, Medium and Fine. Coating Closed. Ideal NONFERROUS METAL **Shapes** 

SHEETS

DISCS

PORTABLE

BELTS

**Applications** 