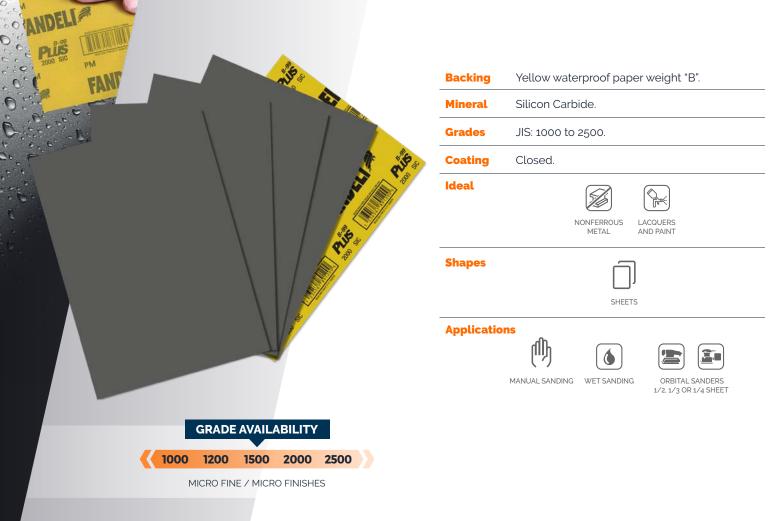

## **Characteristics**

- > Silicon Carbide provides superior cutting power that reduces work times. Its high resistance and sanding power facilitates operations.
- > Defined yellow paper backing is waterproof with anti-slip properties that allows dry, wet and semi-wet work.
- > Highly flexible backing that easily adapts to any surface. More attractive packaging image.