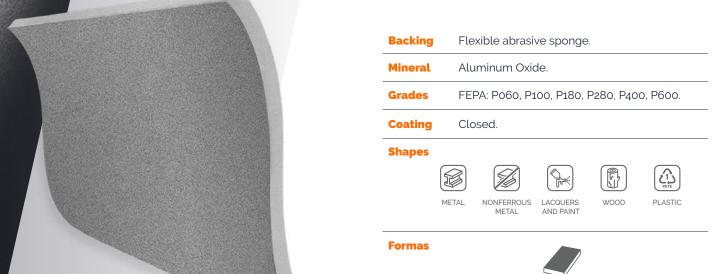

## ULTRA FLEX<br/>SPONGE Sandpaper

FEPA

## **Applications**

**P060** 

P100

For operations that require excellent detailing and smooth and uniform finishing.

**GRADE AVAILABILITY** 

MEDIUM/FINE/EXTRA FINE
HEAVY GRINDING / INTERMEDIATE GRINDING / FINISHING

P280

P400

P600

P180

For intermediate and final finish applications of wood, varnishes, lacquers or paints; ideal for the wood industry.

## **Characteristics**

- Great flexibility that allows adjustment for the sanding of any type of surface.
- Does not damage the shape of the piece; its cushion shape provides excellent finishes and cleaning action.
- Ideal for manual sanding operations.
- > Can be used for wet or dry work.
- > Can be washed and reused.
- Dispenser comes with 6 sponges. Measurements: 140 mm x 115 mm x 5 mm.