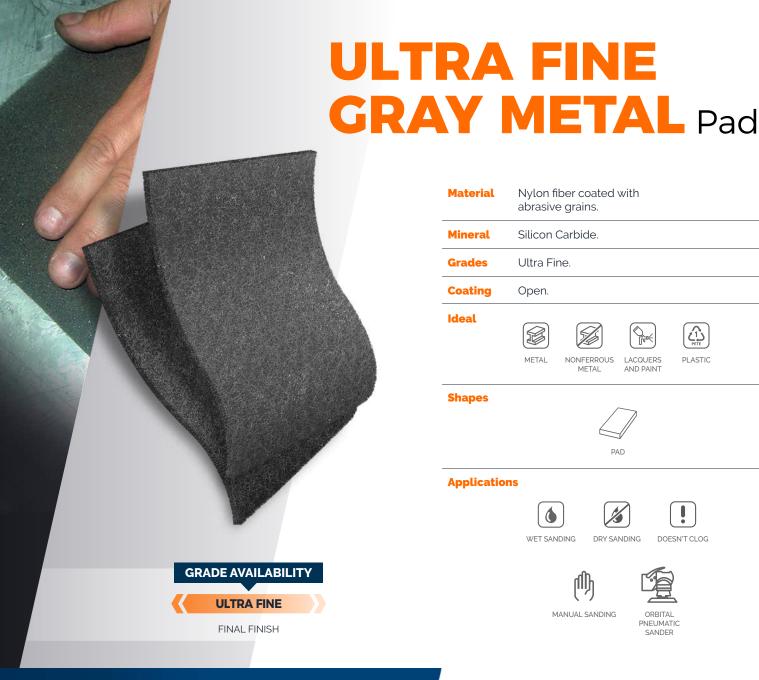

## **Applications**

- > Ideal for final finish of metallic products such as key chains or buckles.
- Ultra fine finishes on plastics, natural rubber and auto parts manufacturing.
- Designed to produce high-quality finishes with uniform scratch patterns.

## **Characteristics**

- > Great flexibility that allows the adaptation of the product to the surface without deforming the shape of the piece.
- Micro-smooth metal finishes.
- Doesn't clog; dissipates heat and produces uniform scratch patterns in the pieces.
- Measurements: 6" x 9". Dispenser comes with 10 pieces and 50 pads.