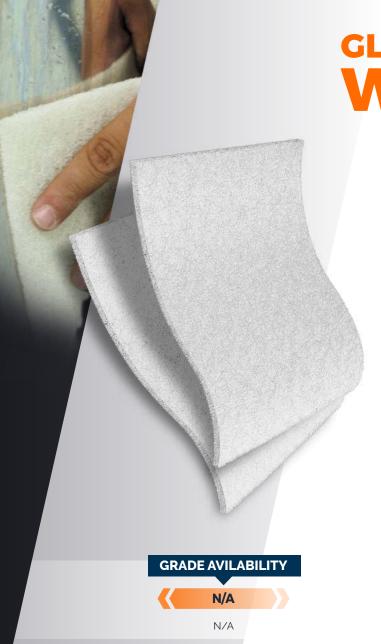

GLASS/PORCELAIN
WHITE Pad

| Material | Polyester fiber.      |                     |       |         |  |
|----------|-----------------------|---------------------|-------|---------|--|
| Mineral  | Non-abrasive product. |                     |       |         |  |
| Grades   | N/A.                  |                     |       |         |  |
| Coating  | Open.                 |                     |       |         |  |
| Ideal    |                       |                     |       |         |  |
|          |                       |                     |       | PETE    |  |
|          | METAL                 | NONFERROUS<br>METAL | GLASS | PLASTIC |  |

# **Applications**

- > Ideal for cleaning glass and porcelain surfaces.
- Functional for cleaning pans, faucets and door knobs, as well as electronic and porcelain accessories.
- Cleaning and finishing of delicate pieces in the auto parts industry.

## **Characteristics**

- > Great flexibility that allows the adaptation of the product to the surface without deforming the shape of the piece.
- Doesn't clog; dissipates heat and produces uniform scratch patterns in the pieces.
- > Dispenser comes with 10 pieces and 50 pads.
- Measurements: 6" x 9".