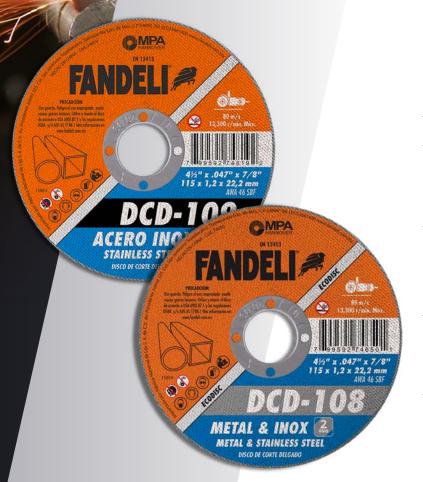

## **ECODISC THIN CUT** Discs

**ECODISC LINE** 

**Abrasive** Aluminum Oxide.

Reinforcement Double mesh.

Stainless steel, cold cut, carbon steel, Uses

sheet metal, steel welding,

stone, marble, tile, concrete, construction

material and heat-resistant brick.

Ideal

SURFACES

**Shapes** 

**Applications** 

## **Advantages**

- Precise and simple cuts.
- Minimal effort in operation.
- Minimal burr.
- Great durability.
- Good cutting speed.

## **Characteristics**

- Less vibration, more comfort.
- > Free of polluting agents iron, chlorine and sulfur.
- > Minimal shelling.
- > Minimal shelling.