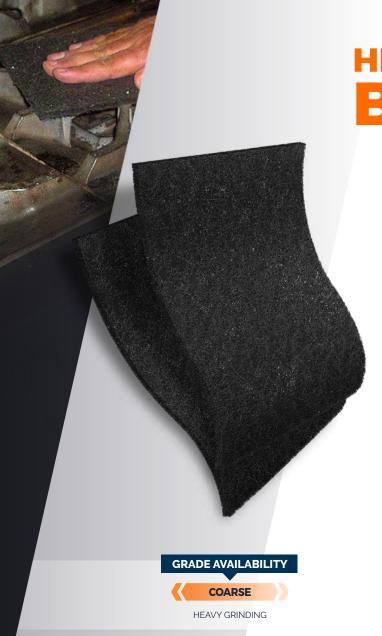

## HEAVY CLEANING BLACK Pad

| Material     | Nylon fiber.                              |
|--------------|-------------------------------------------|
| Mineral      | Silicon Carbide.                          |
| Grades       | Coarse.                                   |
| Coating      | Open.                                     |
| Ideal        | METAL NONFERROUS LACQUERS METAL AND PAINT |
| Shapes       | PAD                                       |
| Applications |                                           |

## **Applications**

- Aggressive fiber-heavy pad, designed for cleaning and difficult finishes.
- Ideal for rust removal, as well as for heavy cleaning in the hotel and restaurant industries.
- > Functional on grills with persistent grease stains.
- Excellent for cleaning, finishing and conditioning in the metalworking industry, especially in stainless steel, coal and wrought iron.

## **Characteristics**

- > Great flexibility that allows the adaptation of the product to the surface without deforming the shape of the piece.
- Doesn't clog; dissipates heat and produces uniform scratch patterns in the pieces.
- Dispenser comes with 10 pieces and 50 pads.
   Measurements: 6" x 9".